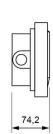

White 5,700 K 2 x LED White 5,700 K Lamp in maintained Flux in emergency 100 lm

100 lm Flux in maintained Charge indicator LED 1 x LED green Fault indicator LED 1 x LED red Autonomy 3 h

Supply voltage 230 Vac - 50 Hz Operation temperature 0 ÷ 40°C

Mains power 3.9 W Ni-Cd (HT) 3.6 V - 1.5 Ah **Battery** 

Remote controllable Yes (TL-300) IP44 - IK04 Protection rating

Electrical insulation Class II

Applicable legislation CE marking (93/68/CEE):

2014/35/EU 2014/30/EU 2011/65/EU

### **Photometric curve**



DATA SHEET. Model: GLA-100B-3 \_ Rev. 01 (February 2024)









NIF: B01266451 · luznor@luznor.com · www.luznor.com

#### **Dimensions**

### Surface mounting





62,5

# Recessed mounting (cut: 274 x 98 mm)



### Flush mounting (cut: 298 x 124 mm)



### Watertight mounting





## Possibility of adding coloured ambient light

Unique features in the market due to the possibility of adding three LEDs of the desired color in the lower part of the luminaire, highlighting its attractive curve.

7,5

## **Autotest function**

♦ Each emergency luminaire checks constantly the battery status and the electronics in the presence of mains power and performs automatically two types of different tests:

| test       | verification                            | duration                            | frequency |
|------------|-----------------------------------------|-------------------------------------|-----------|
| Functional | lamp, battery and electronics           | 6 min                               | 3 months  |
| Autonomy   | lamp, battery, electronics and autonomy |