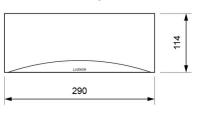

ransparent, soft opal (-8%) or strong opal (-30%) diffuser.

### **Technical characteristics**

Lamp in emergency 2 x LED White 5,700 K 2 x LED White 5,700 K Lamp in maintained Flux in emergency 100 lm

100 lm Flux in maintained Charge indicator LED 1 x LED green Fault indicator LED 1 x LED red Autonomy 3 h

Supply voltage 230 Vac - 50 Hz Operation temperature 0 ÷ 40°C

Mains power 3.9 W Ni-Cd (HT) 3.6 V - 1.5 Ah **Battery** 

Remote controllable Yes (TL-300) IP44 - IK04 Protection rating

Electrical insulation Class II

Applicable legislation CE marking (93/68/CEE):

2014/35/EU 2014/30/EU 2011/65/EU

### **Photometric curve**



DATA SHEET. Model: GLA-100B-3 \_ Rev. 01 (February 2024)









NIF: B01266451 · luznor@luznor.com · www.luznor.com

#### **Dimensions**

### Surface mounting





62,5

# Recessed mounting (cut: 274 x 98 mm)



### Flush mounting (cut: 298 x 124 mm)



### Watertight mounting





## Possibility of adding coloured ambient light

Unique features in the market due to the possibility of adding three LEDs of the desired color in the lower part of the luminaire, highlighting its attractive curve.

7,5

## **Autotest function**

♦ Each emergency luminaire checks constantly the battery status and the electronics in the presence of mains power and performs automatically two types of different tests:

| test       | verification                            | duration                            | frequency |
|------------|-----------------------------------------|-------------------------------------|-----------|
| Functional | lamp, battery and electronic