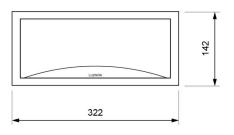

**

Lamp in emergency 2 x LED White 5,700 K 2 x LED White 5,700 K Lamp in maintained Flux in emergency 100 lm

100 lm Flux in maintained Charge indicator LED 1 x LED green Fault indicator LED 1 x LED red Autonomy 3 h

Supply voltage 230 Vac - 50 Hz Operation temperature 0 ÷ 40°C

Mains power 3.9 W Ni-Cd (HT) 3.6 V - 1.5 Ah **Battery** 

Remote controllable Yes (TL-300) IP44 - IK04 Protection rating

Electrical insulation Class II

Applicable legislation CE marking (93/68/CEE):

2014/35/EU 2014/30/EU 2011/65/EU

### **Photometric curve**



DATA SHEET. Model: GLA-100B-3 \_ Rev. 01 (February 2024)









NIF: B01266451 · luznor@luznor.com · www.luznor.com

#### **Dimensions**

### Surface mounting





62,5

# Recessed mounting (cut: 274 x 98 mm)



### Flush mounting (cut: 298 x 124 mm)



### Watertight mounting





## Possibility of adding coloured ambient light

Unique features in the market due to the possibility of adding three LEDs of the desired color in the lower part of the luminaire, highlighting its attractive curve.

7,5

## **Autotest function**

♦ Each emergency luminaire checks constantly the battery status and the electronics in the presence of mains power and performs automatically two types of different tests:

| test       | verification                            | duration                            | frequency |
|------------|-----------------------------------------|-------------------------------------|-----------|
| Functional | lamp, battery and electronics           | 6 min                               | 3 months  |
| Autonomy   | lamp, battery