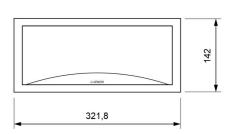

ED White 5,700 K 2 x LED White 5,700 K Lamp in maintained Flux in emergency 100 lm

100 lm Flux in maintained Charge indicator LED 1 x LED green Fault indicator LED 1 x LED red Autonomy 3 h

Supply voltage 230 Vac - 50 Hz Operation temperature 0 ÷ 40°C

Mains power 3.9 W Ni-Cd (HT) 3.6 V - 1.5 Ah **Battery** 

Remote controllable Yes (TL-300) IP44 - IK04 Protection rating

Electrical insulation Class II

Applicable legislation CE marking (93/68/CEE):

2014/35/EU 2014/30/EU 2011/65/EU

### **Photometric curve**



DATA SHEET. Model: GLA-100B-3 \_ Rev. 01 (February 2024)









NIF: B01266451 · luznor@luznor.com · www.luznor.com

#### **Dimensions**

### Surface mounting





62,5

# Recessed mounting (cut: 274 x 98 mm)



### Flush mounting (cut: 298 x 124 mm)



### Watertight mounting





## Possibility of adding coloured ambient light

Unique features in the market due to the possibility of adding three LEDs of the desired color in the lower part of the luminaire, highlighting its attractive curve.

7,5

## **Autotest function**

♦ Each emergency luminaire checks constantly the battery status and the electronics in the presence of mains power and performs automatically two types of different tests:

| test       | verification                            | duration                            | frequency |
|------------|-----------------------------------------|-------------------------------------|-----------|
| Functional | lamp, battery and electronics           | 6 min                               | 3 months  |
| Autonomy   | lamp, battery, electronics and autonomy