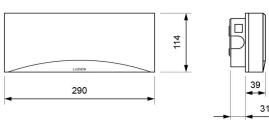

diffuser.

### **Technical characteristics**

Lamp in emergency 2 x LED White 5,700 K 2 x LED White 5,700 K Lamp in maintained Flux in emergency 100 lm

100 lm Flux in maintained Charge indicator LED 1 x LED green Fault indicator LED 1 x LED red Autonomy 3 h

Supply voltage 230 Vac - 50 Hz Operation temperature 0 ÷ 40°C

Mains power 3.9 W Ni-Cd (HT) 3.6 V - 1.5 Ah **Battery** 

Remote controllable Yes (TL-300) IP44 - IK04 Protection rating

Electrical insulation Class II

Applicable legislation CE marking (93/68/CEE):

2014/35/EU 2014/30/EU 2011/65/EU

### **Photometric curve**



DATA SHEET. Model: GLA-100B-3 \_ Rev. 01 (February 2024)









NIF: B01266451 · luznor@luznor.com · www.luznor.com

#### **Dimensions**

### Surface mounting





62,5

# Recessed mounting (cut: 274 x 98 mm)



### Flush mounting (cut: 298 x 124 mm)



### Watertight mounting





## Possibility of adding coloured ambient light

Unique features in the market due to the possibility of adding three LEDs of the desired color in the lower part of the luminaire, highlighting its attractive curve.

7,5

## **Autotest function**

♦ Each emergency luminaire checks constantly the battery status and the electronics in the presence of mains power and performs automatically two types of different tests:

| test       | verification                            | duration                            | frequency |
|------------|-----------------------------------------|-------------------------------------|-----------|
| Functional | lamp, battery and electronics           | 6 min